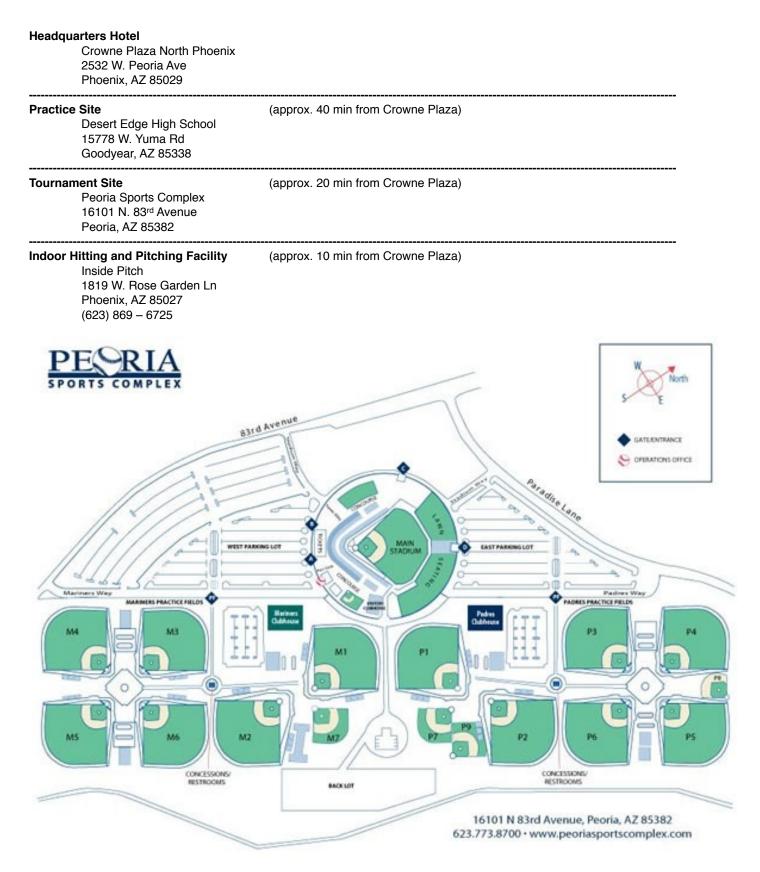

Athletics (1994-97), Kansas City Royals (1998), Arizona Diamondbacks (1999), Detroit Tigers (2003), and Cleveland Indians (2004). He also played one season in Japan for the Yokohama BayStars (2002). Following his retirement after the 2007 season, Young became the hitting coach on the Chicago White Sox's rookie-level team, the Great Falls Voyagers. In 2008, he was named the manager of the Kannapolis Intimidators for the 2009 season. In 2011, Young was tabbed to manage the West Michigan Whitecaps, the class A affiliate of the Detroit Tigers, a position he retained for the 2012 season. Young currently serves on the Board of Directors of USA Baseball and managed the Team USA Professional Team for the 2011 World Cup and Pan Am Games.

#### @BaseballFactory #AZFallClassics

# SITE INFORMATION